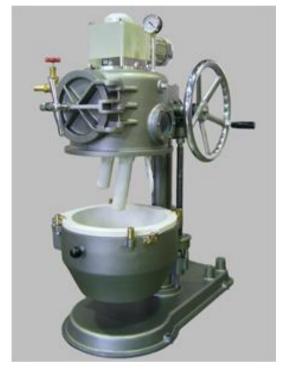

## ISHIKAWA grinding mixer 24P (Compatible to vacuum)

- Mortar can be tilted with lever manually and turn to 90 degree to take in and out the ingredients easily.
- Possible to install electric hot water vessel as an option.

## Features of ISHIKAWA grinding and mixer

I S H I K A W A grinding and mixer is the only machine that can "stir", "mash-crush", "mix", and "pounding" simultaneously in the world. With the unique fundamental structure enables to high density uniformly particle size and mixing, and it contributes to the fished products. We received acclaim from many customers our method led to save processing time and energy.

▲# 24P

## ■ Specifications

| style | Rotation<br>method | Porcelain·metal<br>mortar   |               |                   | Outer machine size |               |                    | Power source                     | # of     | sp       | weig       |
|-------|--------------------|-----------------------------|---------------|-------------------|--------------------|---------------|--------------------|----------------------------------|----------|----------|------------|
|       |                    | Inner<br>radiu<br>s<br>(mm) | depth<br>(mm) | volum<br>e<br>(Q) | lengt<br>h<br>(mm) | width<br>(mm) | heigh<br>t<br>(mm) | Three<br>phases<br>100 √<br>(kW) | f pestle | oatula 💮 | ht<br>(kg) |
| #24 P | OR type<br>(%1)    | 355                         | 203           | 7                 | 1, 040             | 810           | 1, 310             | 0. 4                             | 2        |          | _          |